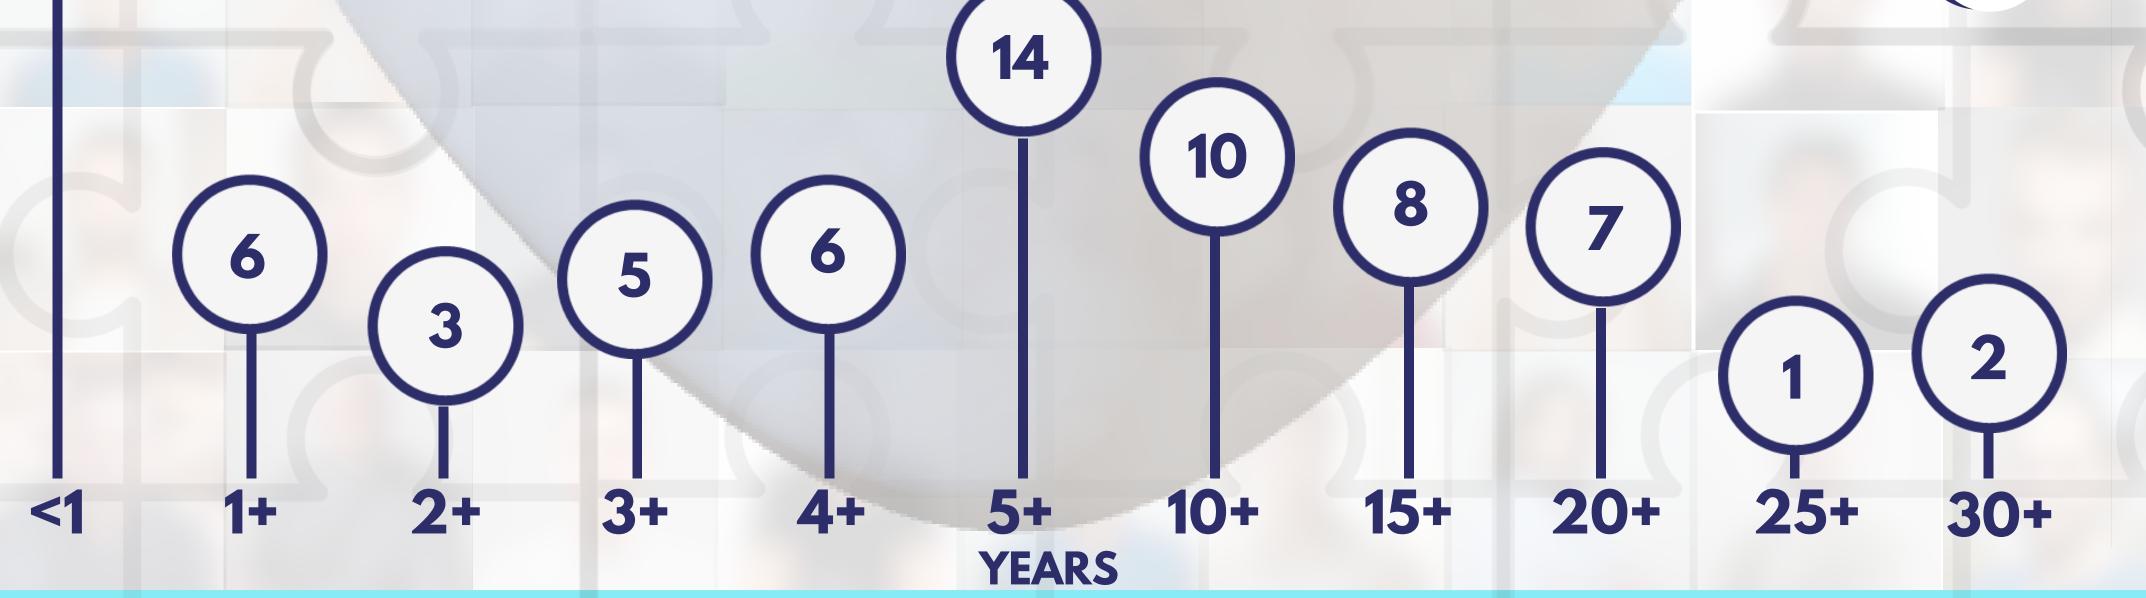

## Duration of Offending History

**Sexual Offending** 

had convictions spanning five years or more

Overall Span = <1 Year - 30 years+ **Intimate Partner** Violence

had convictions spanning five years or more

Overall Span = <1 Year - 20 years+ **Violence** 

had convictions spanning five years or more

Overall Span = <1 Year - 30 years+